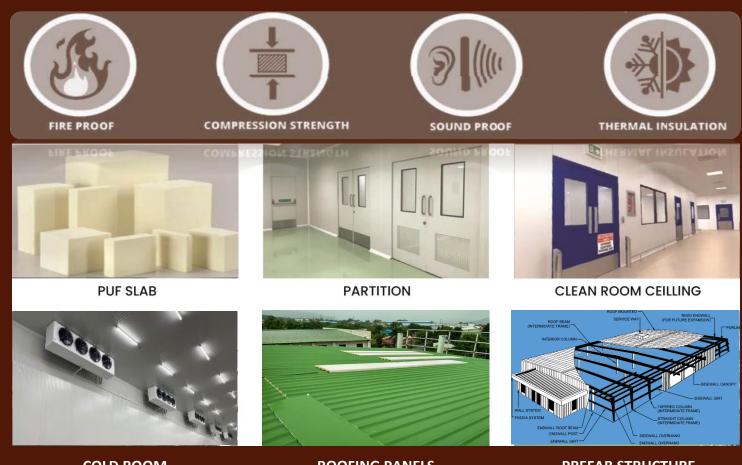

#### WALL, PARTITION, CEILING, ROOFING PANELS & PREFAB STRUCTURE

IFPL is an organization set up by expert group of professionals having vast experience in diversified technical segments. We offer wide range of PUF/PIR panels from Discontinuous and Continuous line for various applications such as Shelters, Cold Room, Cold, Solar Cold storage Clean Room, Site Offices, Prefabricated Buildings/Houses, and other applications for Roofing Panels, Partition Walls, Walk able false Ceiling etc.

#### COLD ROOM ROOFING PANELS PREFAB STRUCTURE

# PUF/PIR Insulated Wall & Partition Panels

#### **Product Technical Information**

- Suitable for internal partition wall and ceilings
- Available in length up to 14 mtr
- Comprises an insulated core with a steel top sheet and lower sheet
- Can be easily integrated with doors, and windows
- Can be easily integrated with the other wall opening arrangements.
- PUR/PIR, High-performance IPN Insulation core
- Wall applications
- Core Thickness: 30, 40, 50, 60, 80, and IOO mm & 120, 150 mm
- Modular width 1000 mm
- Standard lengths in the range of 12 m
- Fixing: Tounge and Groove interlocking and sealed joints