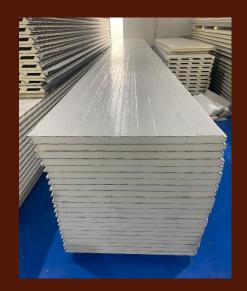

# PUF/PIR Insulated Wall & Partition Panels

#### **Product Technical Information**

- Suitable for internal partition wall and ceilings
- Available in length up to 14 mtr
- Comprises an insulated core with a steel top sheet and lower sheet
- Can be easily integrated with doors, and windows
- Can be easily integrated with the other wall opening arrangements.
- PUR/PIR, High-performance IPN Insulation core
- Wall applications
- Core Thickness: 30, 40, 50, 60, 80, and IOO mm & 120, 150 mm
- Modular width 1000 mm
- Standard lengths in the range of 12 m
- Fixing: Tounge and Groove interlocking and sealed joints