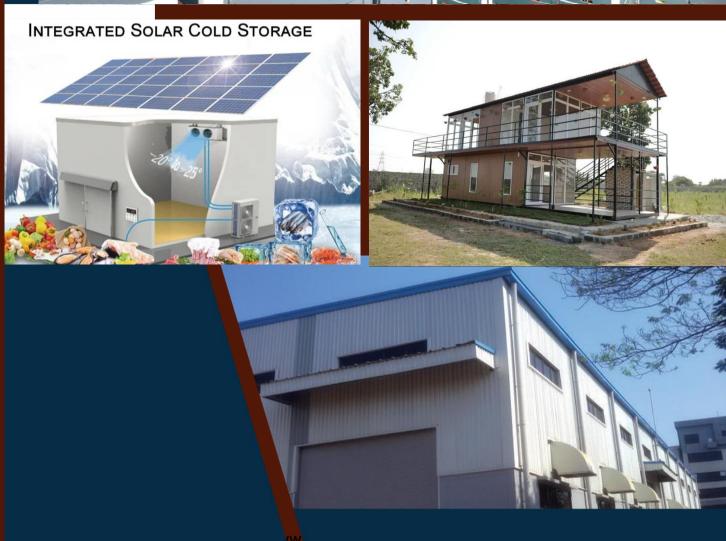

#### WALL, PARTITION, CEILING, ROOFING PANELS & PREFAB STRUCTURE

IFPL is an organization set up by expert group of professionals having vast experience in diversified technical segments. We offer wide range of PUF/PIR panels from Discontinuous and Continuous line for various applications such as Shelters, Cold Room, Cold, Solar Cold storage Clean Room, Site Offices, Prefabricated Buildings/Houses, and other applications for Roofing Panels, Partition Walls, Walk able false Ceiling etc.

# **Manufacturing Capabilities**

Our modern Manufacturing Plant is located at Greater Pune Maharashtra, India and is equipped with advanced technology High Pressure Foaming Line With Production Capacity of 4.50 lakhs sqmt per- annum of PUF Panels from discontinuous line and another 5 lakhs sq mt per annum from continuous line for Prefab buildings, Houses, Cold Storage, Clean Room, Factories etc. enabling us to execute Trunkey project of all sizes.

### **Other Products**

PUF/PIR Slab, Solar Cold Storage, Installation Service, Prefab Structure, Clean Room & Doors.

Address: E21/22,T Block, Near Lear Corporation, Bhosari MIDC, Pune, MIDC Bhosari Pimpri Chinchawad, Pune - 411026, Maharashtra,